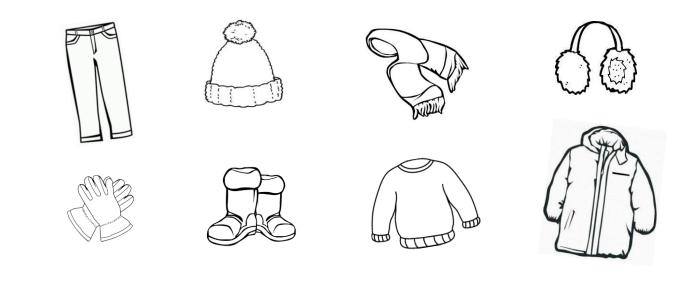

1) Listen and colour.

#### One

Teacher –Look at the picture. Can you see the scarf? Mary – Yes, I can. Teacher – Colour the scarf yellow. Mary – Pardon? Teacher – Colour the scarf yellow. Mary – OK.

#### Two

Teacher – Look at the woolly hat. Mary – Can I colour it? Teacher – Yes. Colour the woolly hat purple! Mary – Of course.

#### Three

Teacher – Now colour the boots. Mary – What colour? Teacher – Black. Mary – Ok. Black boots.

#### Four

Teacher – Can you see the earmuffs? Mary – Yes. Teacher – Colour the earmuffs pink. Mary – Ok, pink earmuffs. I love pink!

#### Five

Mary – Can I colour the coat? Teacher – Yes. Colour the coat in blue. Mary – A blue coat!

### EXERCISE 1

scarf - yellow woolly hat - purple boots - black earmuffs - pink coat - blue