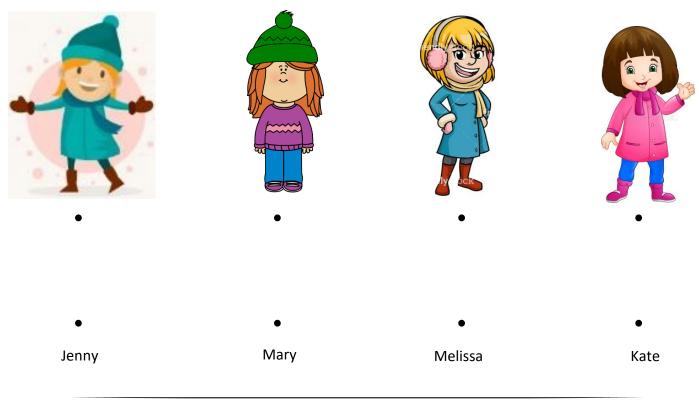

# 2) Listen and link.

#### EXERCISE 2

- 1) Melissa is wearing a woolly hat, a jumper, trousers, and shoes.
- 2) Kate is wearing a blue coat, a scarf, boots and pink earmuffs.
- 3) Jenny is wearing a coat, a scarf, a woolly hat and gloves.
- 4) Mary is wearing a pink coat, a pink scarf and pink boots

### EXERCISE 2

| 1 <sup>st</sup> girl | 2 <sup>nd</sup> girl | 3 <sup>rd</sup> girl | 4 <sup>th</sup> girl |
|----------------------|----------------------|----------------------|----------------------|
| Mary                 | Melissa              | Kate                 | Jenny                |